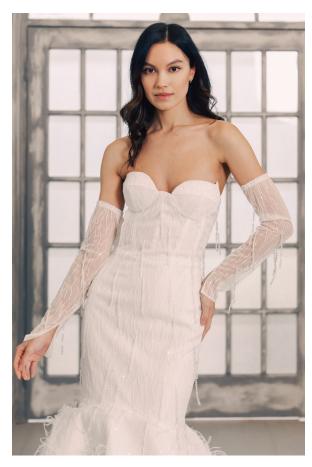

# O1 BELGIQUE

A mermaid style that features a corset-boning bodice. Embroidered, sheer styling with beaded crystal droplets, ostrich-feather bottom, and removable fitted sleeve.

DETACHED SLEEVE FOR ADDED STYLING OPTIONS.