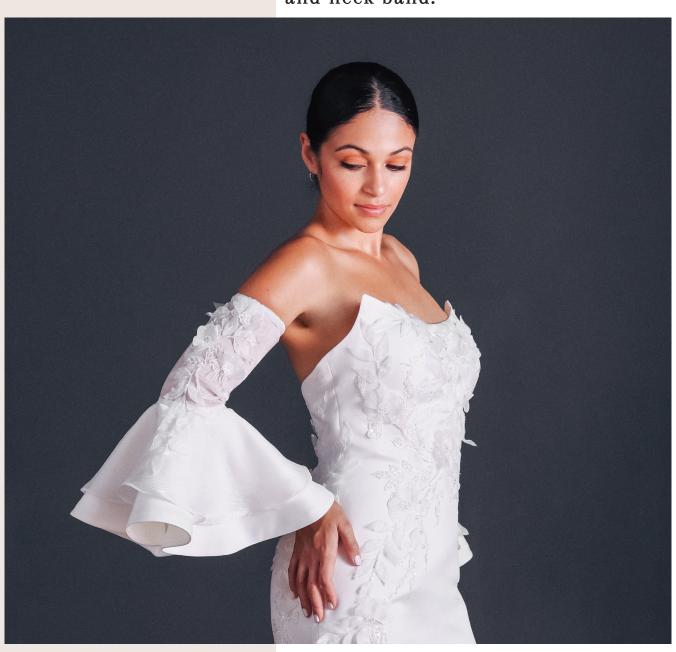

#### **BOWIE**

A three-dimensional cascade floral lace applique Satin Organza ball gown, with Col Bateau neckline and detachable floral neck band.