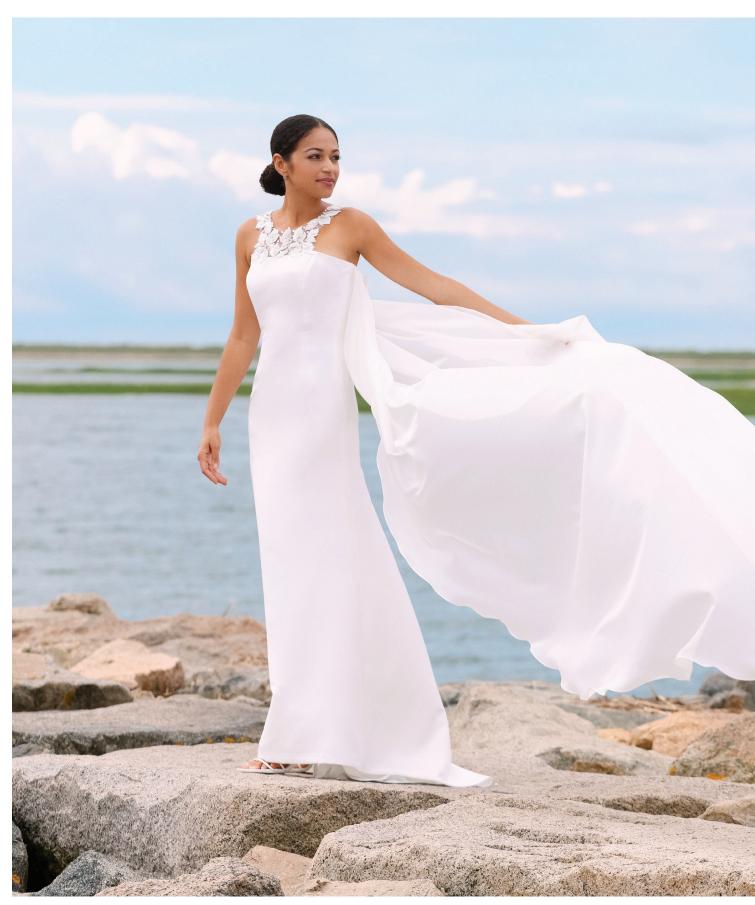

### 11 BRENNA

Corded floral lace on a boat neckline style dress. Features a one shoulder flower detail and a detachable cape.