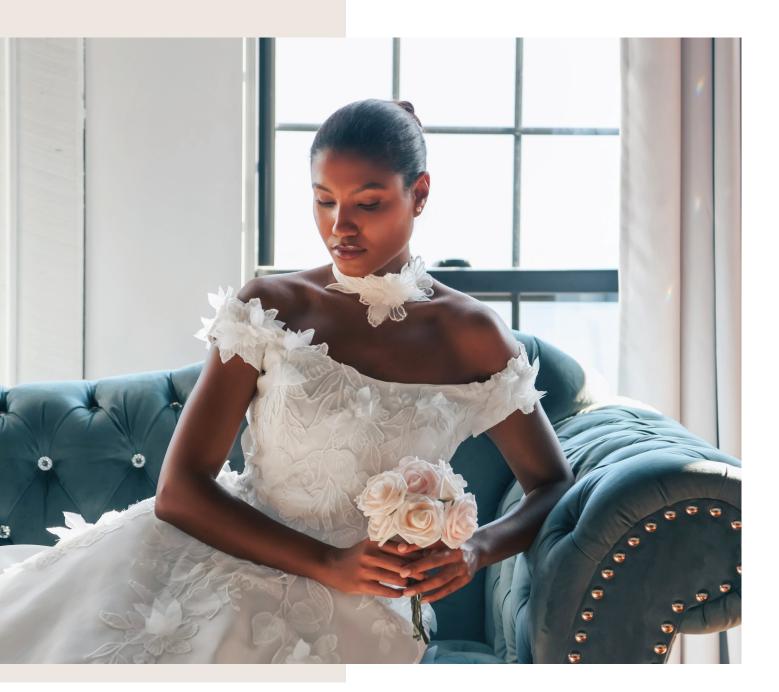

### O BLOSSOM

This convertible strapless A-line silhouette is beaded with a cherry blossom floral lace. Features a removable halter top, taffeta train and fitted removable sleeves. Three looks in one.

SHOWN ABOVE WITH REMOVABLE HALTER AND TRAIN ATTACHED.