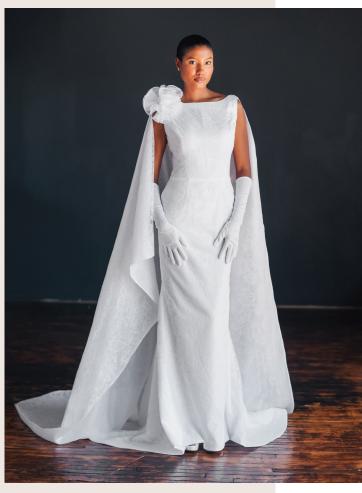

## 16 ANNA

A classic A-line Satin D'Hauteur dress with tulle halter top, embroidery, pearl lace details and Swarovski crystal stones. Sheer Organdy cape is fully removable.

DETACHABLE CAPE FOR A MODERN ALTERNATIVE TO A TRAIN.

SHOWN ABOVE: OPTIONAL COLOR MATCHING CATHEDRAL-LENGTH FLORAL PETAL VEIL.