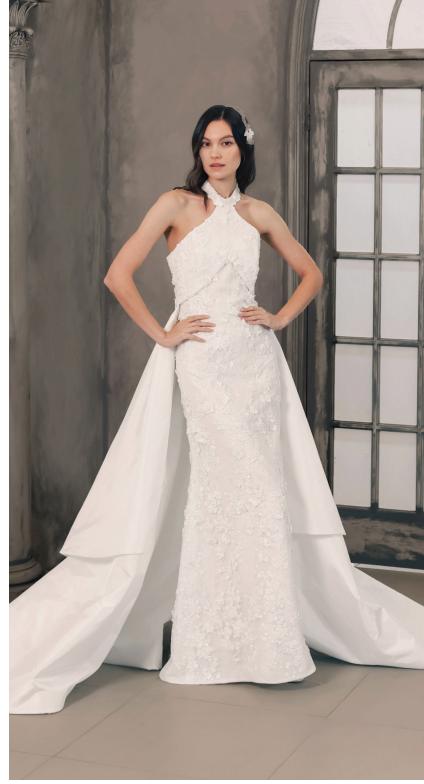

### 8 BROOKLYN

A Mikado halter-top style with figure-flattering mermaid shape. Features crossed crystal channels at neckline and a cathedral length train.