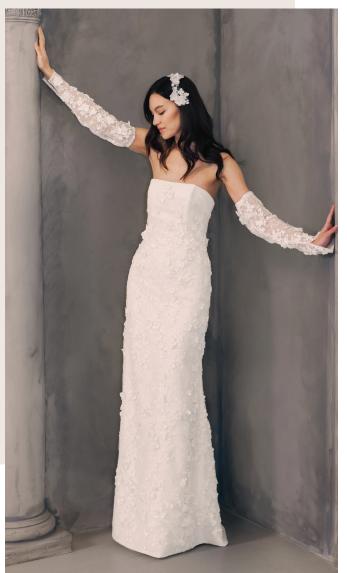

# O / BRADIE

A diagonal sequined pattern designed to compliment the woman's body. Mermaid styling with a plunging v-neckline.