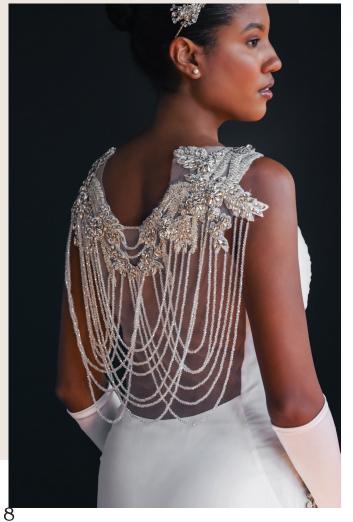

# O 2 ARIA

A mermaid silhouette gown adorned with organza and tulle. Shimmering stones and pronounced applique are set atop a rouched bodice with crystal scalloped droplets over an open back.