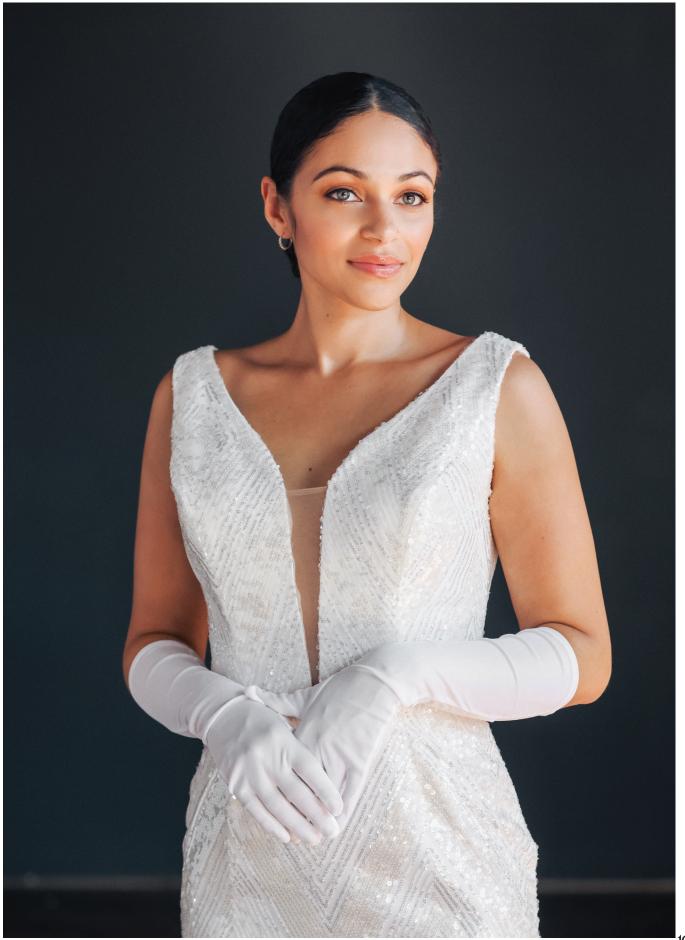

# O / BRADIE

A diagonal sequined pattern designed to compliment the woman's body. Mermaid styling with a plunging v-neckline.