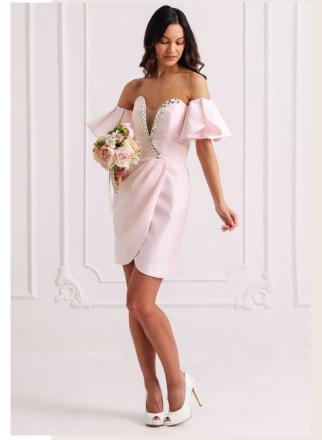

## 1 / BELLA ROSE

White organdy layered with contrasting color, plunging sweetheart neckline with crystal applique, sarong-styled short dress with removable ceremonial over-skirt and removable circular pleated sleeve.

Color offerings: white, pale lavender, pale blue, pale pink and red. Additional colors available upon request.