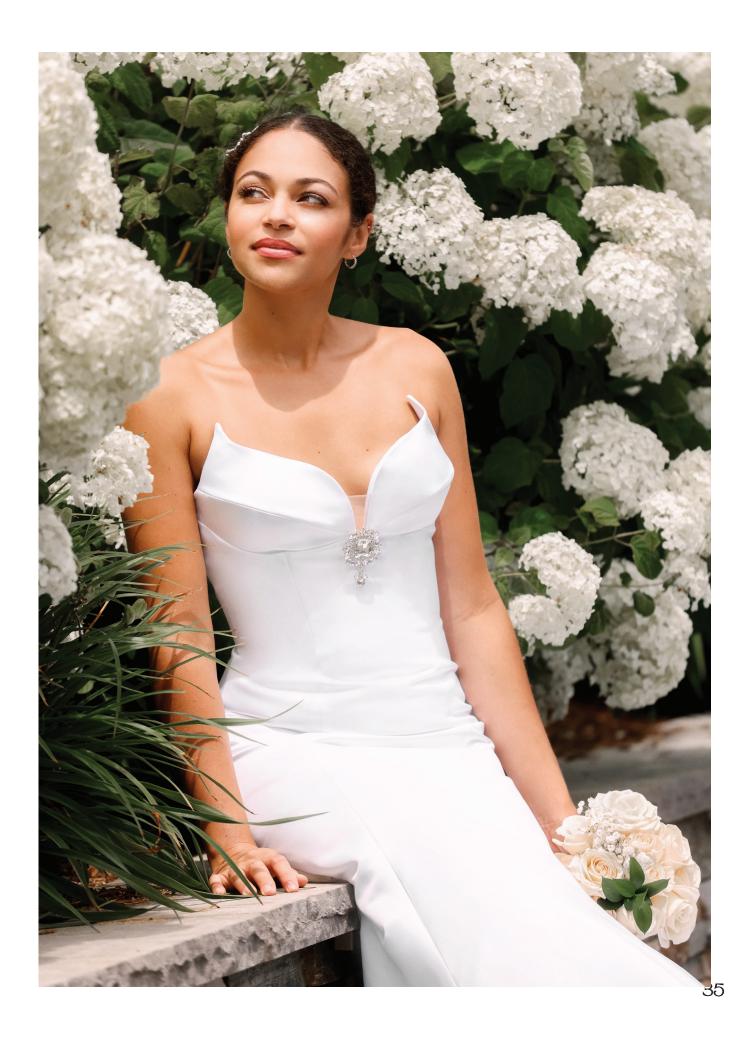

#### **ANTOINETTE**

Classic White Satin fit and flare gown with princess seamed styling. Flattering ceremonial dress with peaked bra cup detail and optional rhinestone pendant centered at the bust line.