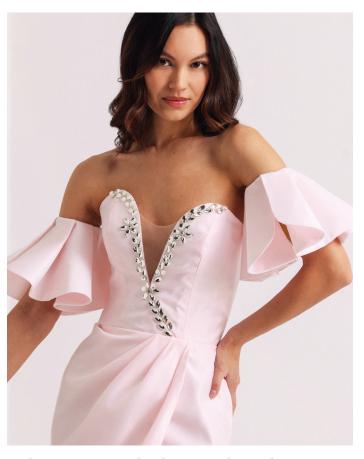

## 1 / BELLA ROSE

White organdy layered with contrasting color, plunging sweetheart neckline with crystal applique, sarong-styled short dress with removable ceremonial over-skirt and removable circular pleated sleeve.