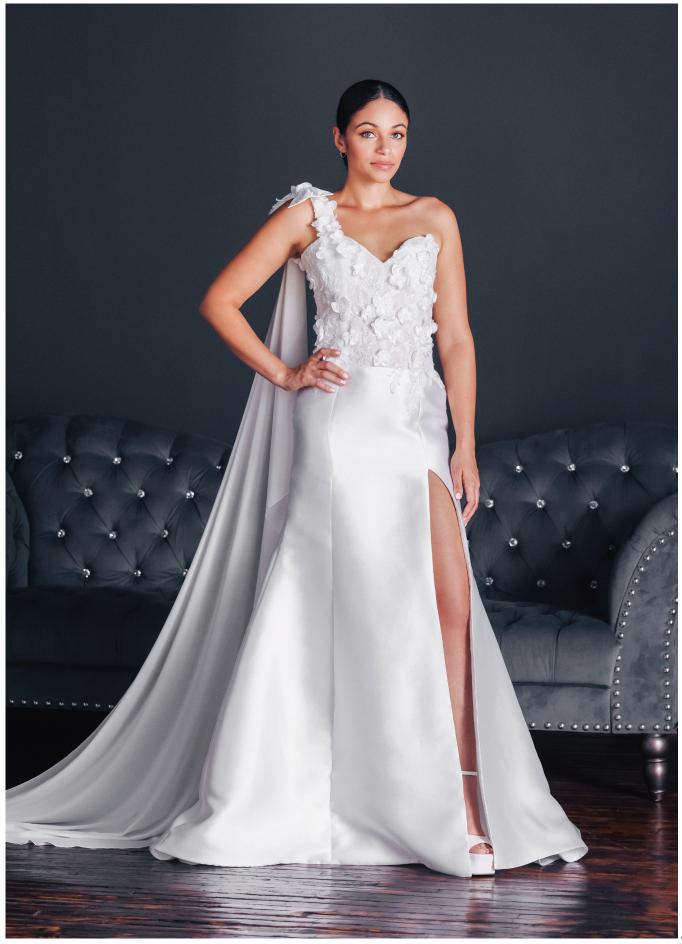

## 1 A BRIELLE

Satin D'Hauteur pleated high-waist ball gown features a high side slit and pocket. Long sleeve styling with stand collar, lace top and pronounced satin 3-dimensional floral applique.