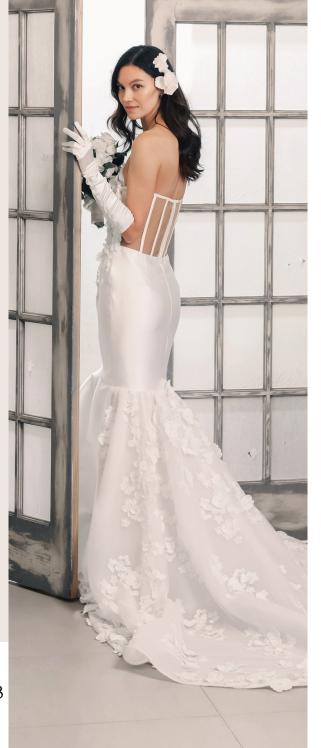

# O1 BELGIQUE

A mermaid style that features a corset-boning bodice. Embroidered, sheer styling with beaded crystal droplets, ostrich-feather bottom, and removable fitted sleeve.

DETACHED SLEEVE FOR ADDED STYLING OPTIONS.