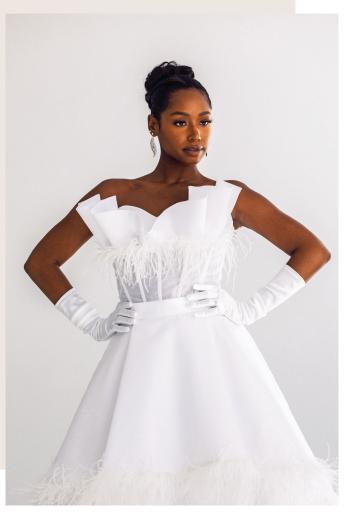

# O1 BELGIQUE

A mermaid style that features a corset-boning bodice. Embroidered, sheer styling with beaded crystal droplets, ostrich-feather bottom, and removable fitted sleeve.

DETACHED SLEEVE FOR ADDED STYLING OPTIONS.