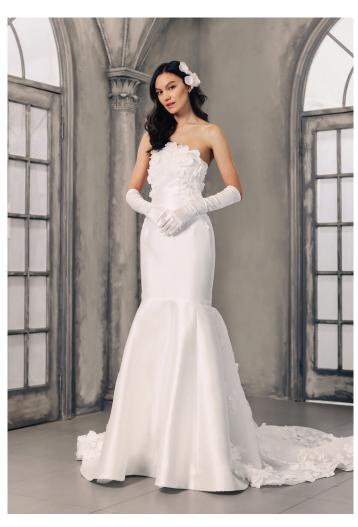

# O / BRADIE

A diagonal sequined pattern designed to compliment the woman's body. Mermaid styling with a plunging v-neckline.