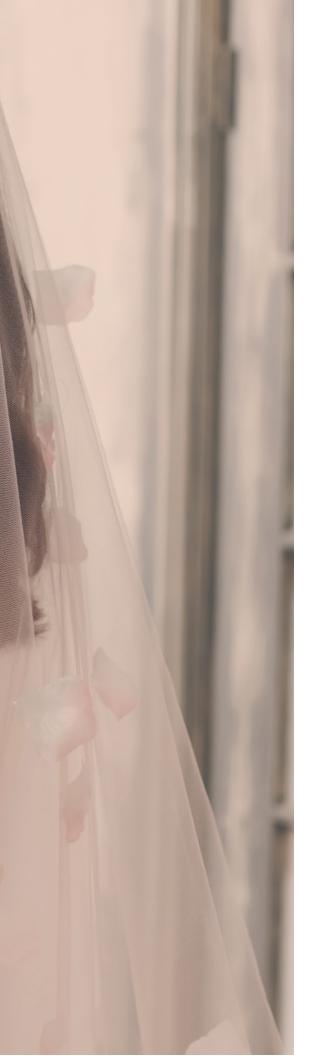

## 16 ANNA

A classic A-line Satin D'Hauteur dress with tulle halter top, embroidery, pearl lace details and Swarovski crystal stones. Sheer Organdy cape is fully removable.

DETACHABLE CAPE FOR A MODERN ALTERNATIVE TO A TRAIN.

SHOWN ABOVE: OPTIONAL COLOR MATCHING CATHEDRAL-LENGTH FLORAL PETAL VEIL.