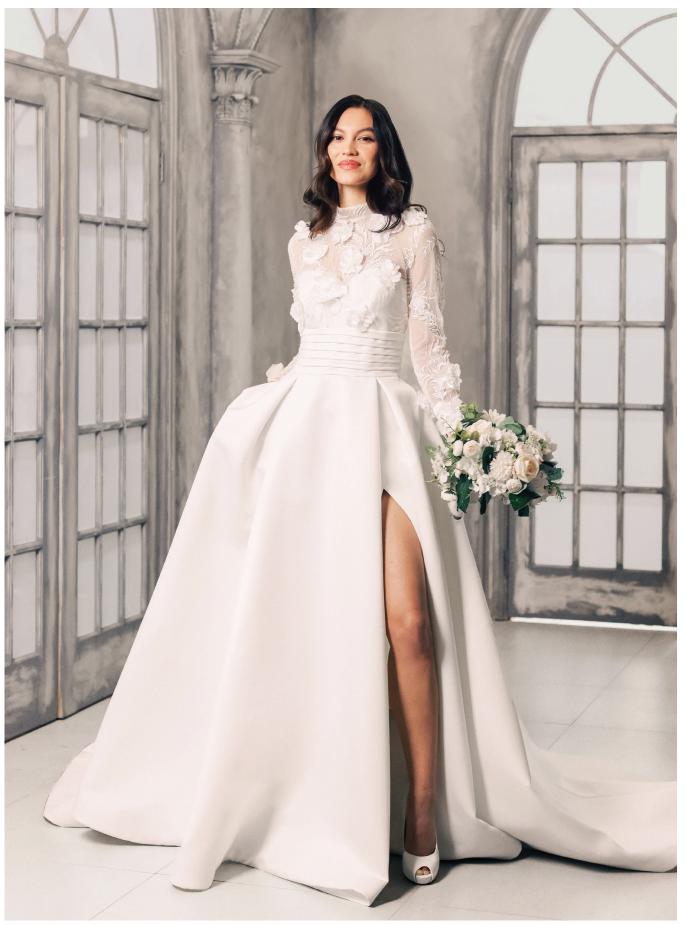

## 1 A BRIELLE

Satin D'Hauteur pleated high-waist ball gown features a high side slit and pocket. Long sleeve styling with stand collar, lace top and pronounced satin 3-dimensional floral applique.