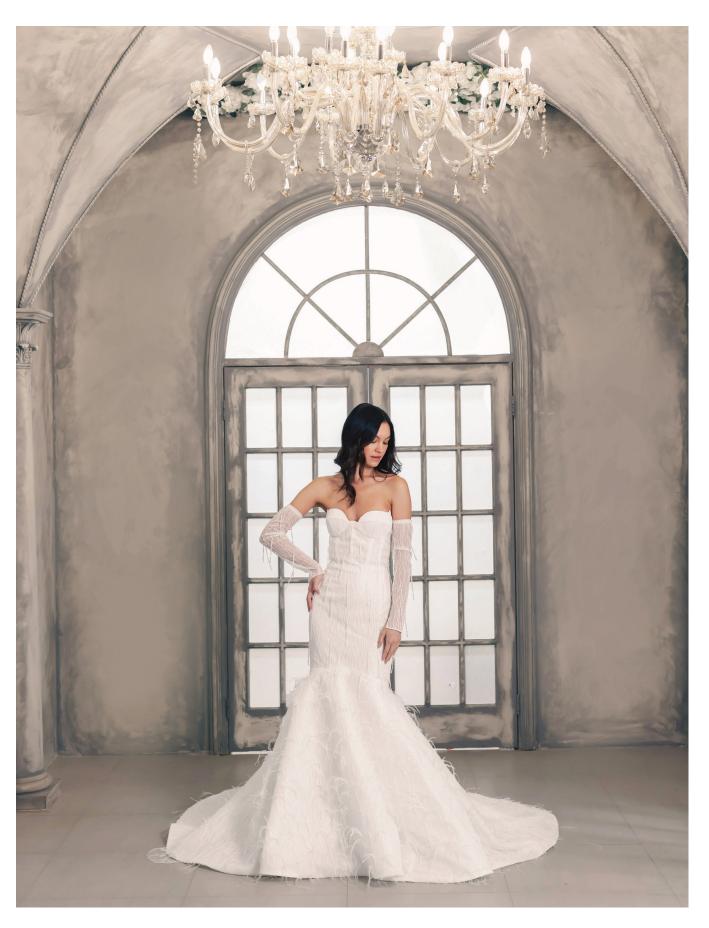

# O1 BELGIQUE

A mermaid style that features a corset-boning bodice. Embroidered, sheer styling with beaded crystal droplets, ostrich-feather bottom, and removable fitted sleeve.

DETACHED SLEEVE FOR ADDED STYLING OPTIONS.