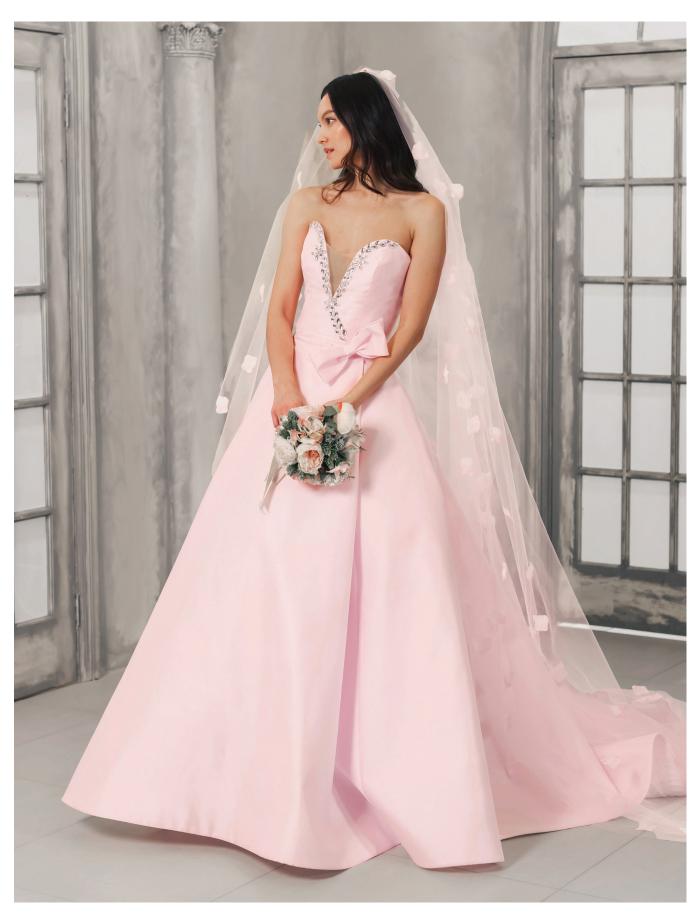

## 1 / BELLA ROSE

White organdy layered with contrasting color, plunging sweetheart neckline with crystal applique, sarong-styled short dress with removable ceremonial over-skirt and removable circular pleated sleeve.

Color offerings: white, pale lavender, pale blue, pale pink and red. Additional colors available upon request.

SHOWN ABOVE: OPTIONAL COLOR MATCHING CATHEDRAL-LENGTH FLORAL PETAL VEIL.