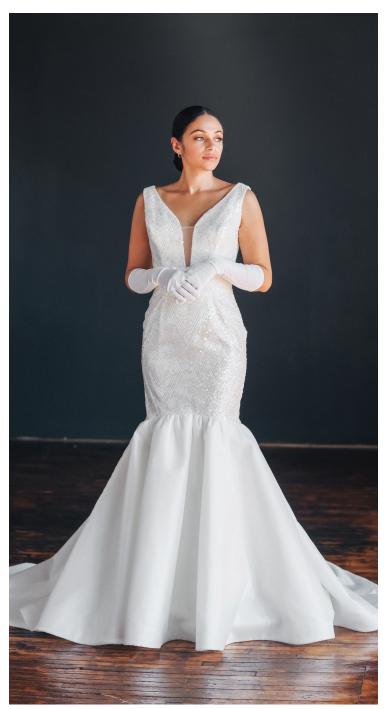

# O / BRADIE

A diagonal sequined pattern designed to compliment the woman's body. Mermaid styling with a plunging v-neckline.