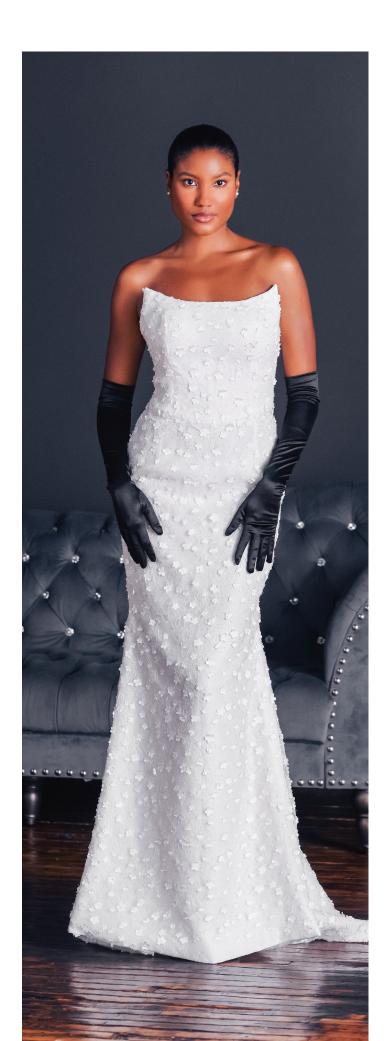

# O / BRADIE

A diagonal sequined pattern designed to compliment the woman's body. Mermaid styling with a plunging v-neckline.