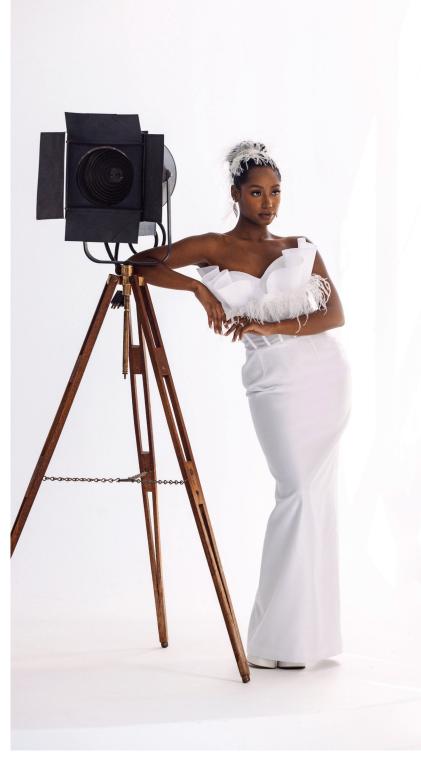

# O1 BELGIQUE

A mermaid style that features a corset-boning bodice. Embroidered, sheer styling with beaded crystal droplets, ostrich-feather bottom, and removable fitted sleeve.

DETACHED SLEEVE FOR ADDED STYLING OPTIONS.