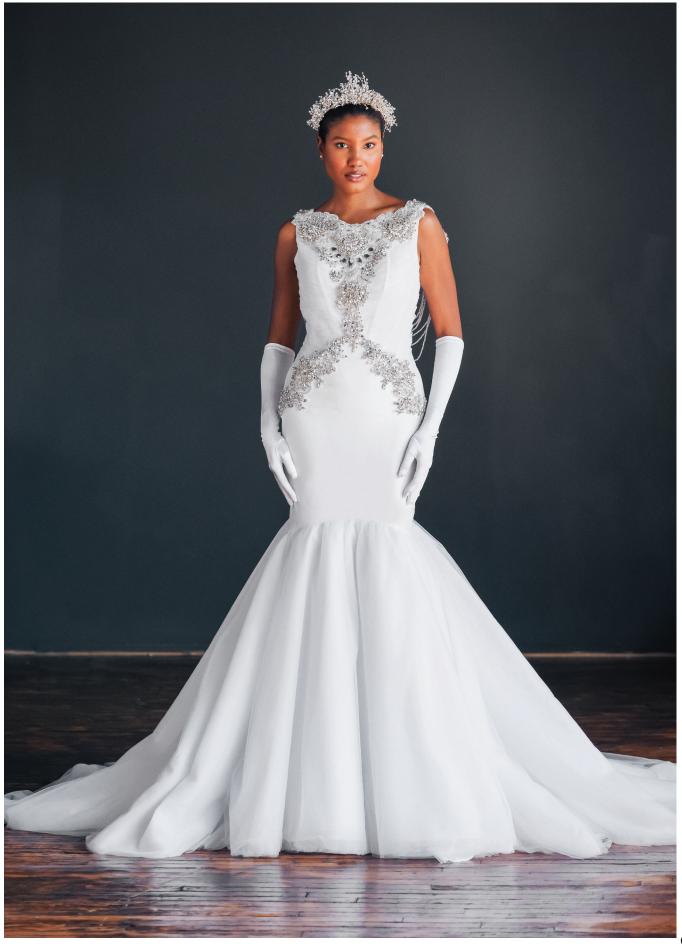

# O1 BELGIQUE

A mermaid style that features a corset-boning bodice. Embroidered, sheer styling with beaded crystal droplets, ostrich-feather bottom, and removable fitted sleeve.

DETACHED SLEEVE FOR ADDED STYLING OPTIONS.