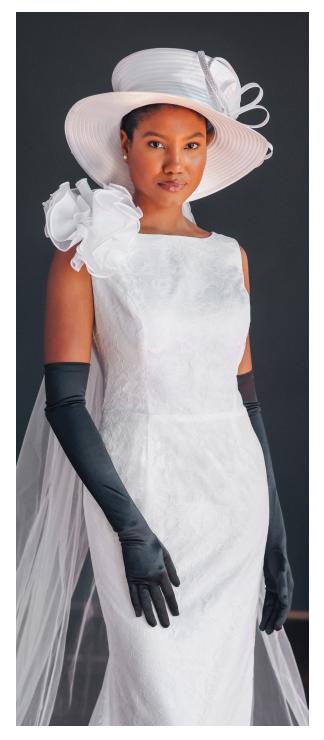

## 16 ANNA

A classic A-line Satin D'Hauteur dress with tulle halter top, embroidery, pearl lace details and Swarovski crystal stones. Sheer Organdy cape is fully removable.

DETACHABLE CAPE FOR A MODERN ALTERNATIVE TO A TRAIN.