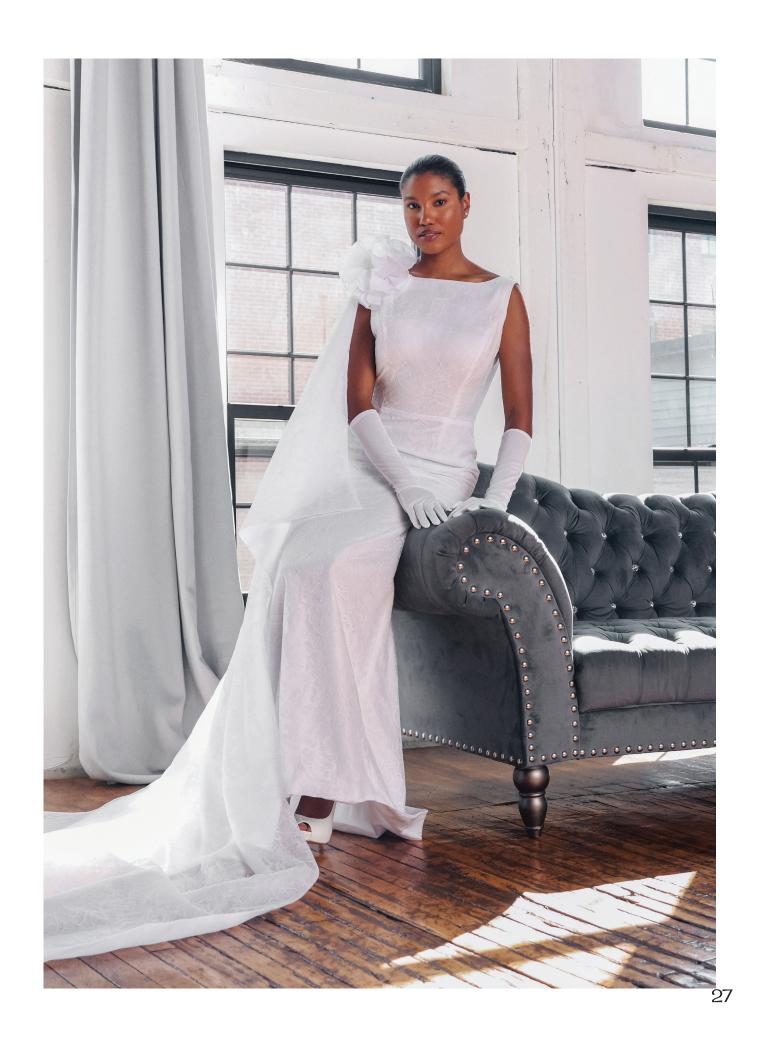

## 16 ANNA

A classic A-line Satin D'Hauteur dress with tulle halter top, embroidery, pearl lace details and Swarovski crystal stones. Sheer Organdy cape is fully removable.

DETACHABLE CAPE FOR A MODERN ALTERNATIVE TO A TRAIN.