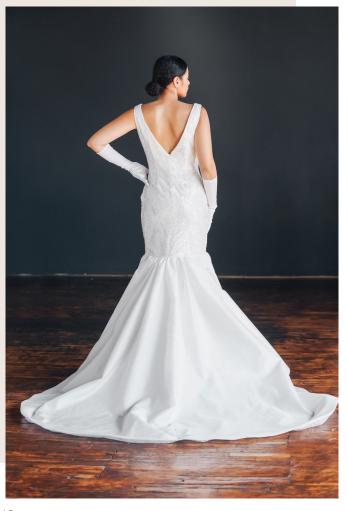

# O / BRADIE

A diagonal sequined pattern designed to compliment the woman's body. Mermaid styling with a plunging v-neckline.