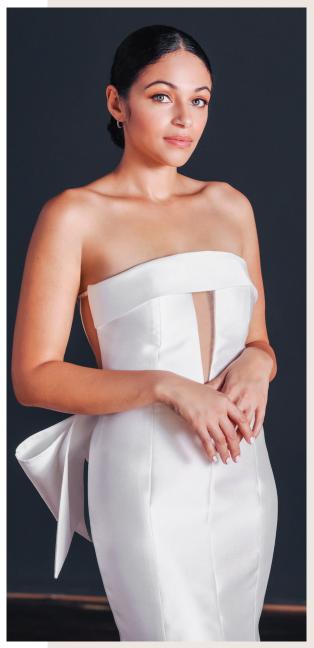

# O O BAILEY

A banded strapless Mikado dress style with plunging detail at center front. Features a center slit, back-channel mesh detailing and removable large bow.