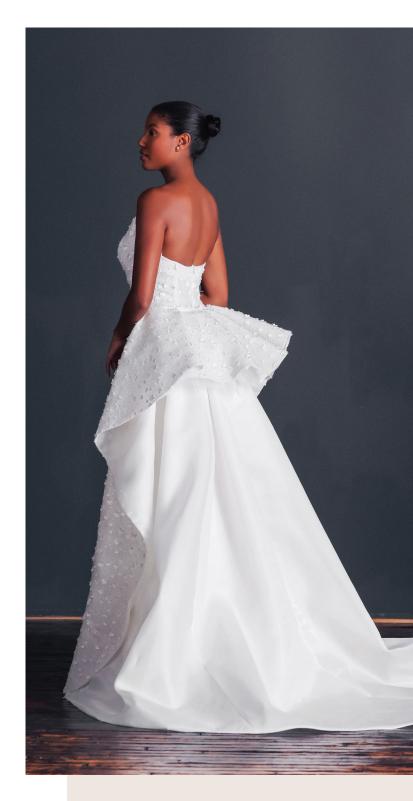

### OS BILLIE

Satin Jasmine floral applique on Chantilly lace with sparkle. Figure flattering A-line silhouette with detachable Satin faced organza and a cascading peplum train.