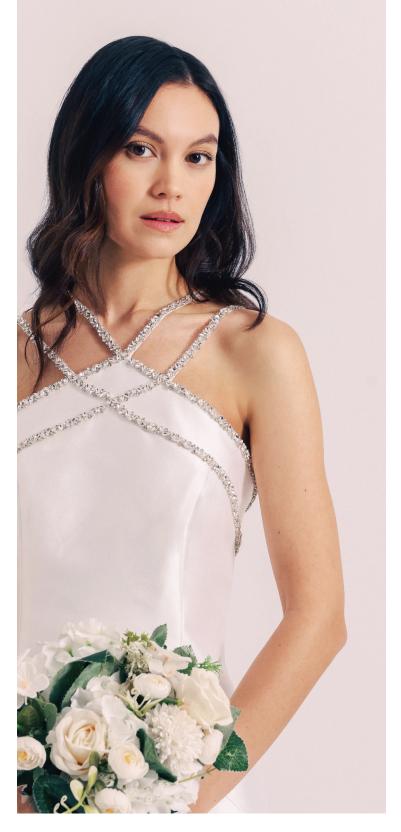

### 8 BROOKLYN

A Mikado halter-top style with figure-flattering mermaid shape. Features crossed crystal channels at neckline and a cathedral length train.