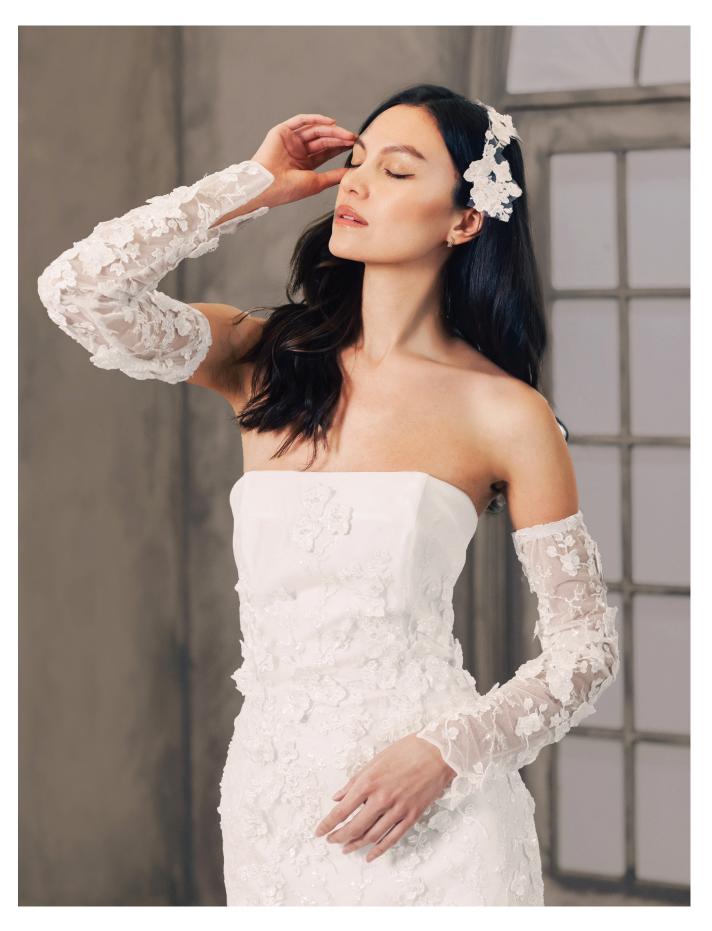

# O / BRADIE

A diagonal sequined pattern designed to compliment the woman's body. Mermaid styling with a plunging v-neckline.