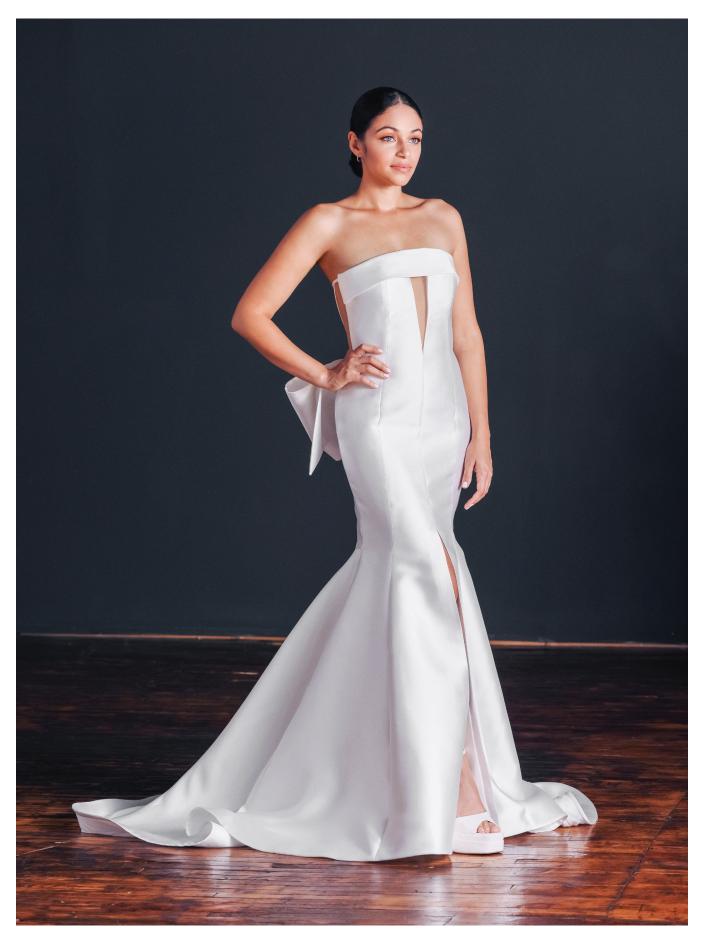

# O O BAILEY

A banded strapless Mikado dress style with plunging detail at center front. Features a center slit, back-channel mesh detailing and removable large bow.