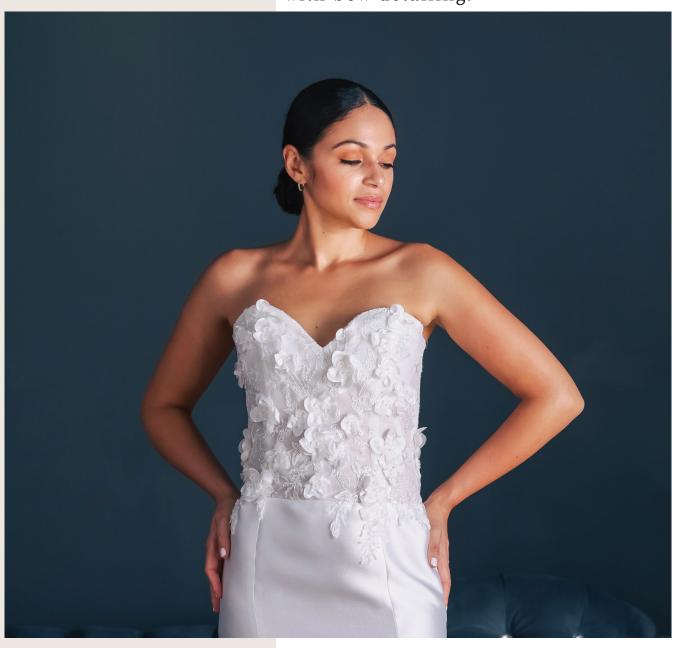

## 1 A BRIELLE

Satin D'Hauteur pleated high-waist ball gown features a high side slit and pocket. Long sleeve styling with stand collar, lace top and pronounced satin 3-dimensional floral applique.