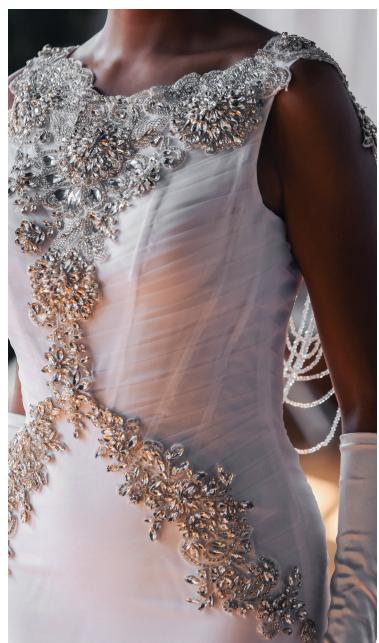

# O 2 ARIA

A mermaid silhouette gown adorned with organza and tulle. Shimmering stones and pronounced applique are set atop a rouched bodice with crystal scalloped droplets over an open back.