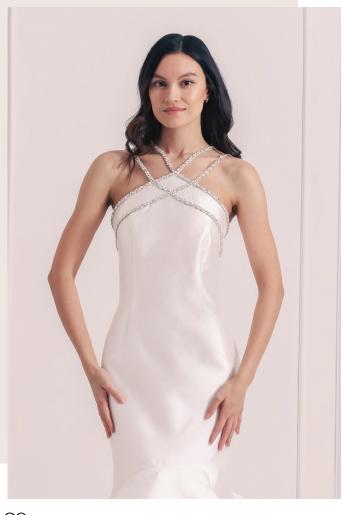

### 8 BROOKLYN

A Mikado halter-top style with figure-flattering mermaid shape. Features crossed crystal channels at neckline and a cathedral length train.