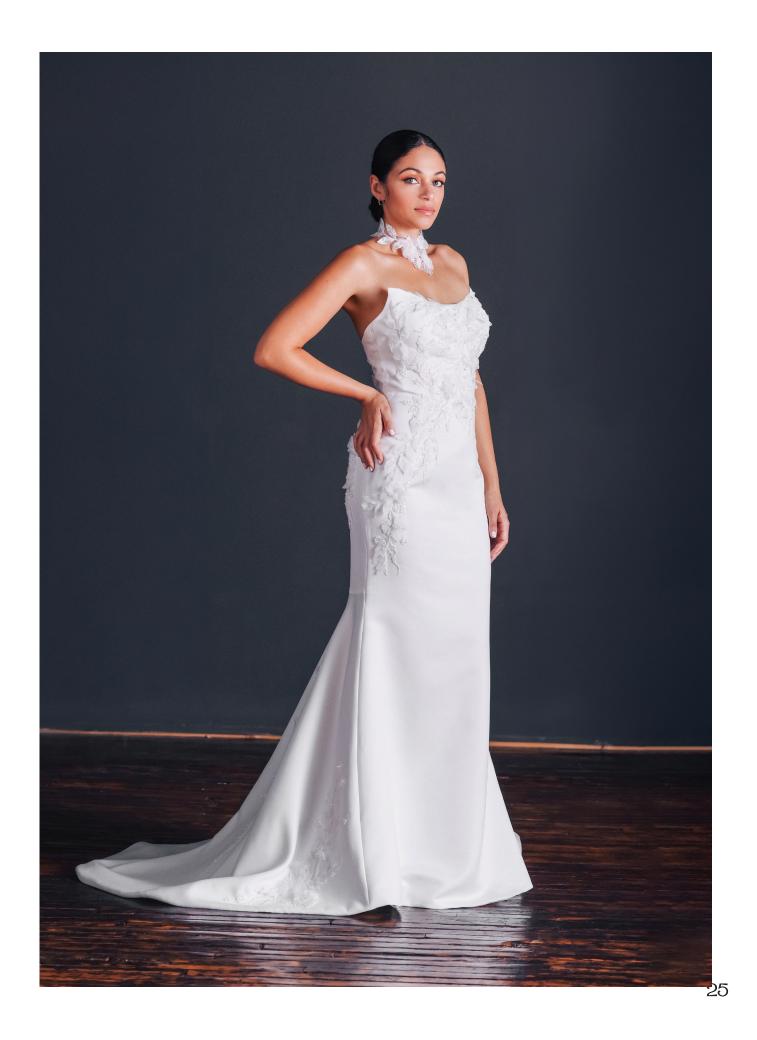

Ruffled neckline and exposed boning at the waistline.



SHOWN ABOVE WITH OSTRICH LINED OVER SKIRT ATTACHED.

# O / BRADIE





A diagonal sequined pattern designed to compliment the woman's body. Mermaid styling with a plunging v-neckline.



### 8 BROOKLYN





A Mikado halter-top style with figure-flattering mermaid shape. Features crossed crystal channels at neckline and a cathedral length train.





# O O BAILEY



A banded strapless Mikado dress style with plunging detail at center front. Features a center slit, back-channel mesh detailing and removable large bow.





#### **BRONTE**

Satin D'Hauteur A-line strapless dress with back train and three-dimensional shimmering organza floral and leaves applique. Available with a removable multi layered circular sleeve and neck band.





### 11 BRENNA





Corded floral lace on a boat neckline style dress. Features a one shoulder flower detail and a detachable cape.



### 1 D BLAKE





A strapless Mikado mermaid style. Three-dimensional floral appliques at bust line and train, with sheer corset back and contrasting boning channels.



### 13

#### **BRINKLEY**

A three-dimensional satin floral sweetheart neckline with shimmering bodice and Mikado side slit skirt. Features a one shoulder removable drape with bow detailing.





## 1 A BRIELLE





Satin D'Hauteur pleated high-waist ball gown features a high side slit and pocket. Long sleeve styling with stand collar, lace top and pronounced satin 3-dimensional floral applique.



## 15

#### **ANTOINETTE**

Classic White Satin fit and flare gown with princess seamed sty