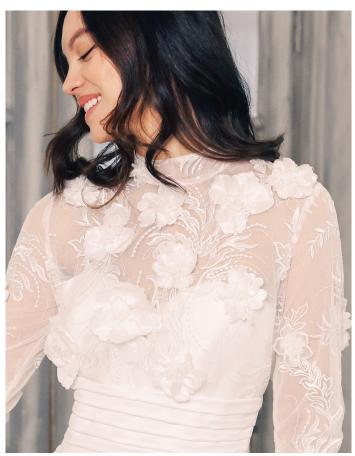

## 1 A BRIELLE

Satin D'Hauteur pleated high-waist ball gown features a high side slit and pocket. Long sleeve styling with stand collar, lace top and pronounced satin 3-dimensional floral applique.