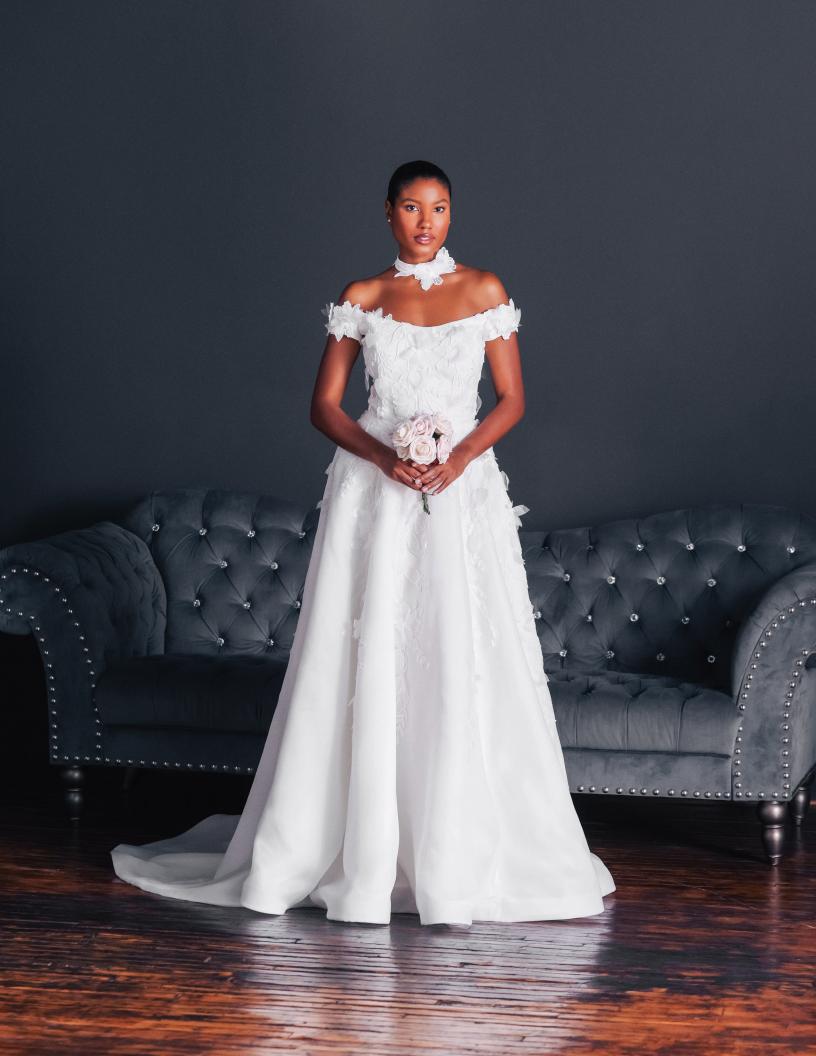

### O BLOSSOM

This convertible strapless A-line silhouette is beaded with a cherry blossom floral lace. Features a removable halter top, taffeta train and fitted removable sleeves. Three looks in one.

SHOWN ABOVE WITH REMOVABLE HALTER AND TRAIN ATTACHED.