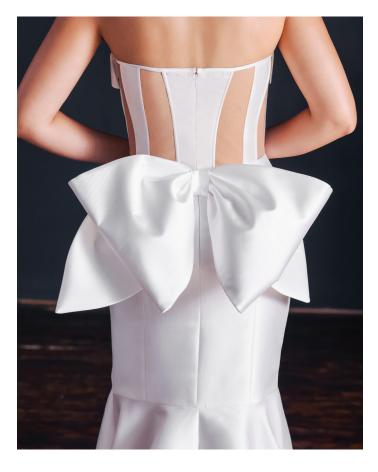

# O O BAILEY

A banded strapless Mikado dress style with plunging detail at center front. Features a center slit, back-channel mesh detailing and removable large bow.