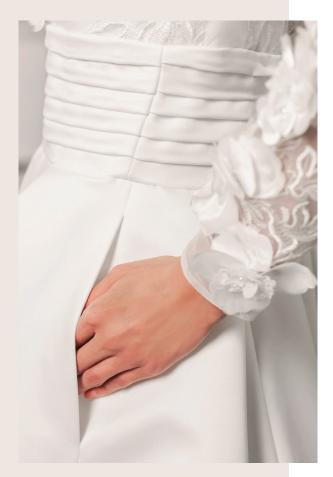

## 1 A BRIELLE

Satin D'Hauteur pleated high-waist ball gown features a high side slit and pocket. Long sleeve styling with stand collar, lace top and pronounced satin 3-dimensional floral applique.