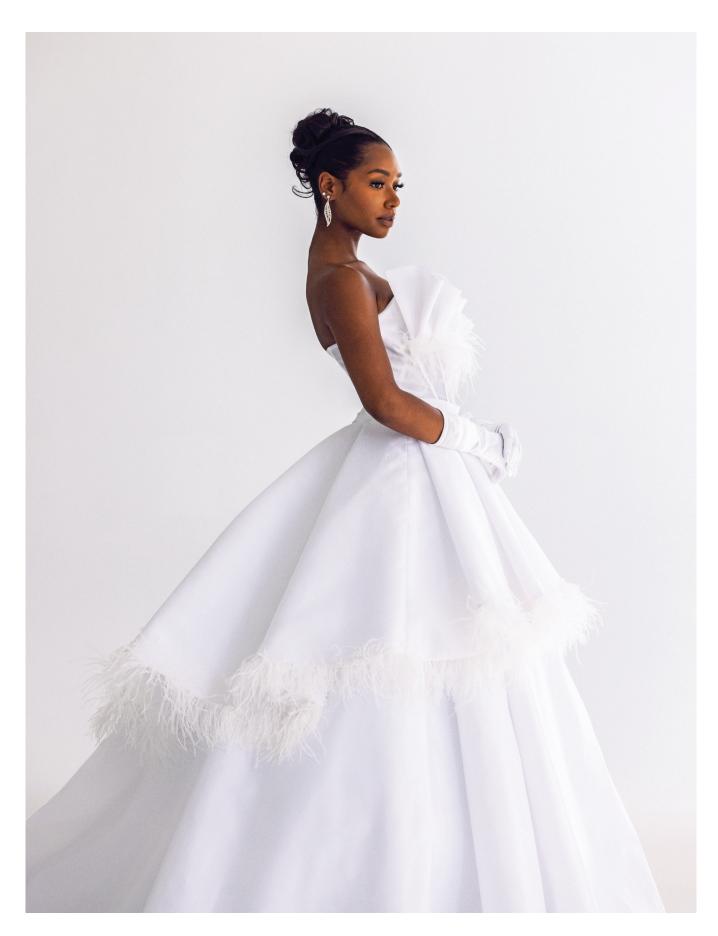

# O O ADELE

A convertible style with a full silk chiffon detachable skirt adorned with ostrich feathers.

Ruffled neckline and exposed boning at the waistline.

SHOWN ABOVE WITH OSTRICH LINED OVER SKIRT ATTACHED.