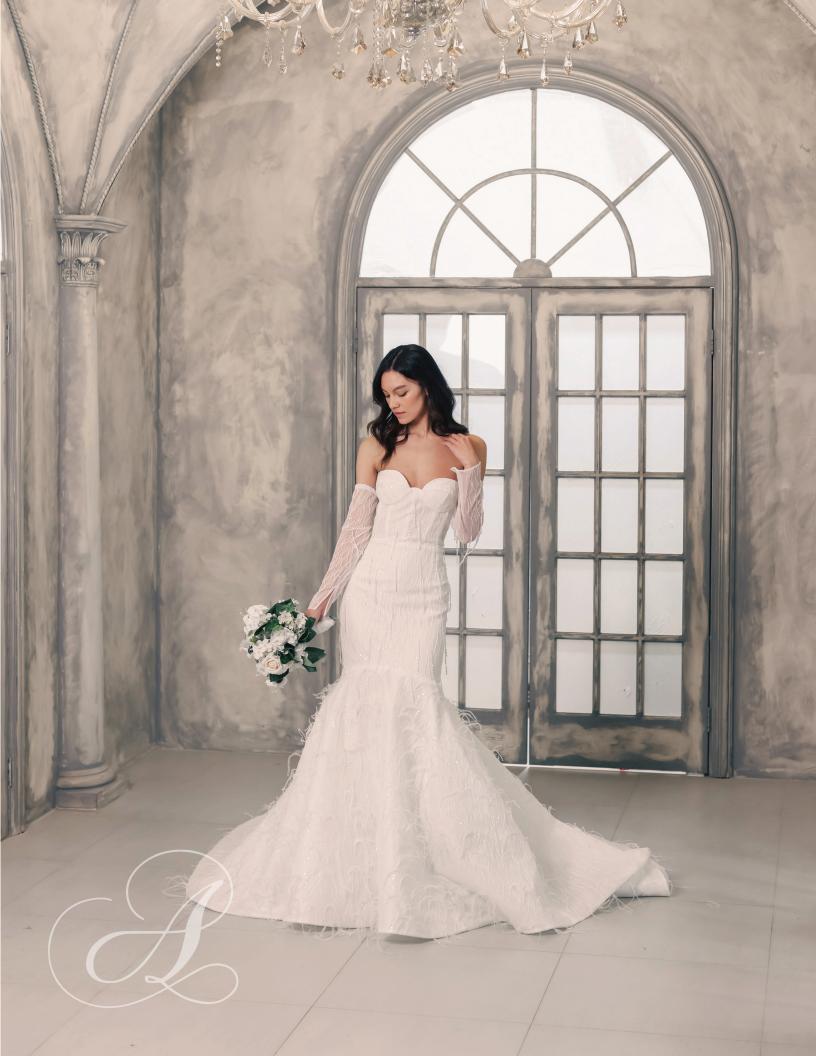

# O1 BELGIQUE

A mermaid style that features a corset-boning bodice. Embroidered, sheer styling with beaded crystal droplets, ostrich-feather bottom, and removable fitted sleeve.

DETACHED SLEEVE FOR ADDED STYLING OPTIONS.