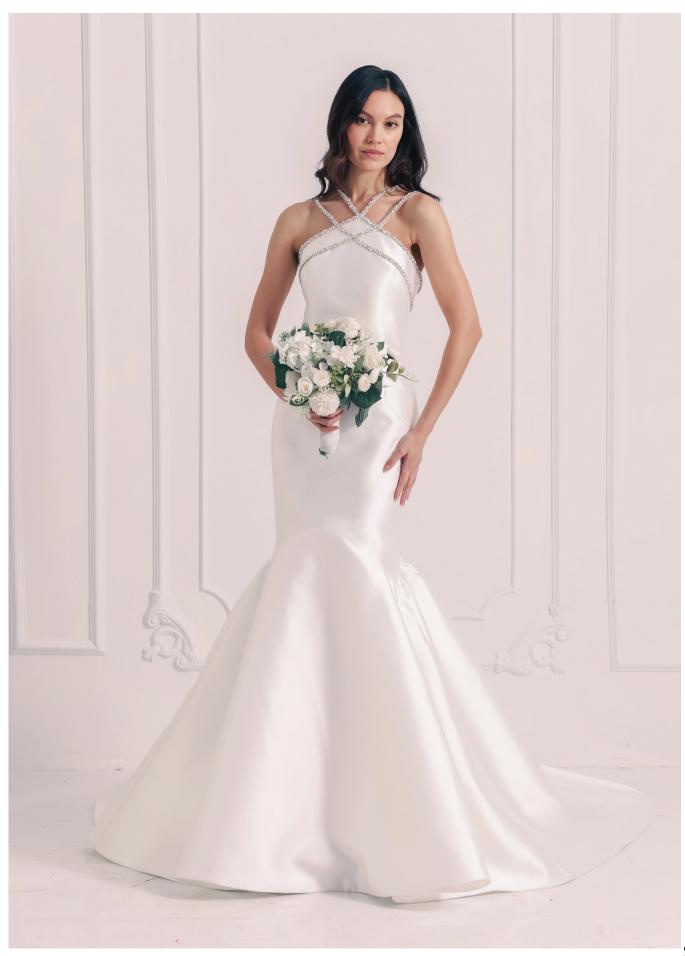

### 8 BROOKLYN

A Mikado halter-top style with figure-flattering mermaid shape. Features crossed crystal channels at neckline and a cathedral length train.