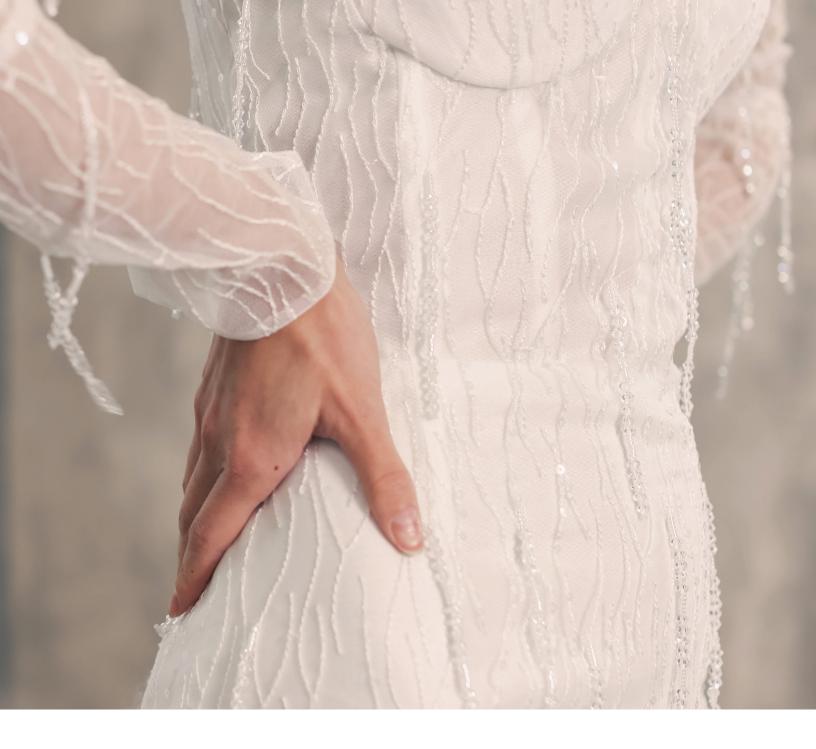

# O / BRADIE

A diagonal sequined pattern designed to compliment the woman's body. Mermaid styling with a plunging v-neckline.

### 8 BROOKLYN

A Mikado halter-top style with figure-flattering mermaid shape. Features crossed crystal channels at neckline and a cathedral length train.