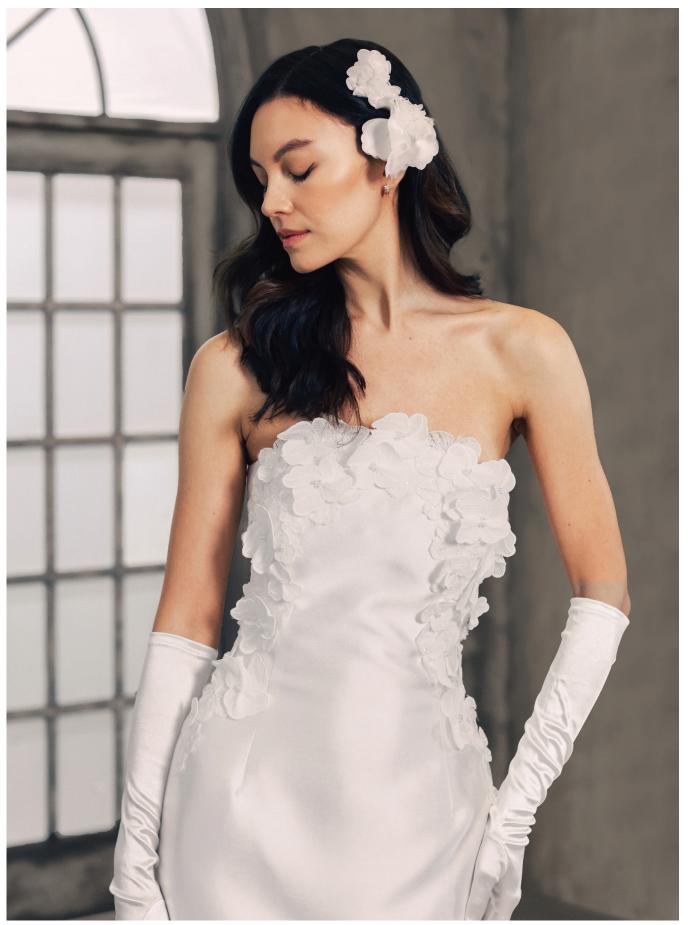

# O / BRADIE

A diagonal sequined pattern designed to compliment the woman's body. Mermaid styling with a plunging v-neckline.